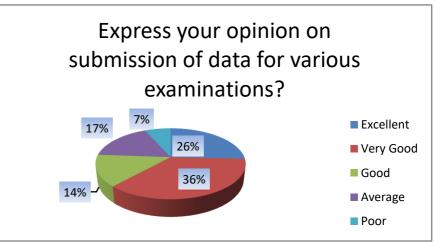

## 2.5.2 - Feedback-based Mechanism to deal with internal examination related grievances:

| Question                                          | Excellent | Very Good | Good | Average | Poor | Total Students Given Feedback |
|---------------------------------------------------|-----------|-----------|------|---------|------|-------------------------------|
| Was the Internal Examination process completely   |           |           |      |         |      |                               |
| transparent?                                      | 840       | 914       | 439  | 399     | 181  | 2773                          |
|                                                   |           |           |      |         |      |                               |
| Is the Examination timetable convenient for you?  | 799       | 847       | 598  | 298     | 231  | 2773                          |
| Does the Examination Help desk respond to your    |           |           |      |         |      |                               |
| queries?                                          | 883       | 780       | 601  | 212     | 297  | 2773                          |
|                                                   |           |           |      |         |      |                               |
| Was the Admit card Generation process friendly?   | 702       | 957       | 587  | 290     | 237  | 2773                          |
|                                                   |           |           |      |         |      |                               |
| How will you express your views on help provided  |           |           |      |         |      |                               |
| from your institution for downloading of results? | 701       | 907       | 578  | 354     | 233  | 2773                          |
| Express your opinion on submission of data for    |           |           |      |         |      |                               |
| various examinations?                             | 714       | 999       | 398  | 477     | 185  | 2773                          |
| How will you rate Overall Examination process of  |           |           |      |         |      |                               |
| Maharaja Manindra Chandra College?                | 778       | 1006      | 510  | 292     | 187  | 2773                          |
| Overall                                           | 5417      | 6410      | 3711 | 2322    | 1551 |                               |
| Total Points                                      | 50642     |           |      |         |      |                               |