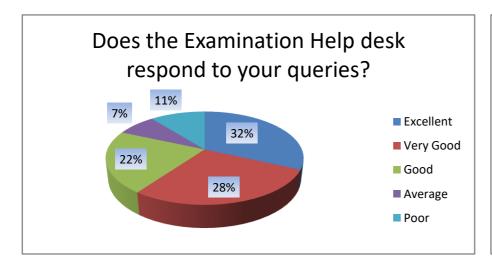

## 2.5.2 - Feedback-based Mechanism to deal with internal examination related grievances:

| Question                                          | Excellent | Very Good | Good | Average | Poor | Total Students Given Feedback |
|---------------------------------------------------|-----------|-----------|------|---------|------|-------------------------------|
| Was the Internal Examination process completely   |           |           |      |         |      |                               |
| transparent?                                      | 840       | 914       | 439  | 399     | 181  | 2773                          |
|                                                   |           |           |      |         |      |                               |
| Is the Examination timetable convenient for you?  | 799       | 847       | 598  | 298     | 231  | 2773                          |
| Does the Examination Help desk respond to your    |           |           |      |         |      |                               |
| queries?                                          | 883       | 780       | 601  | 212     | 297  | 2773                          |
|                                                   |           |           |      |         |      |                               |
| Was the Admit card Generation process friendly?   | 702       | 957       | 587  | 290     | 237  | 2773                          |
|                                                   |           |           |      |         |      |                               |
| How will you express your views on help provided  |           |           |      |         |      |                               |
| from your institution for downloading of results? | 701       | 907       | 578  | 354     | 233  | 2773                          |
| Express your opinion on submission of data for    |           |           |      |         |      |                               |
| various examinations?                             | 714       | 999       | 398  | 477     | 185  | 2773                          |
| How will you rate Overall Examination process of  |           |           |      |         |      |                               |
| Maharaja Manindra Chandra College?                | 778       | 1006      | 510  | 292     | 187  | 2773                          |
| Overall                                           | 5417      | 6410      | 3711 | 2322    | 1551 |                               |
| Total Points                                      | 50642     |           |      |         |      |                               |