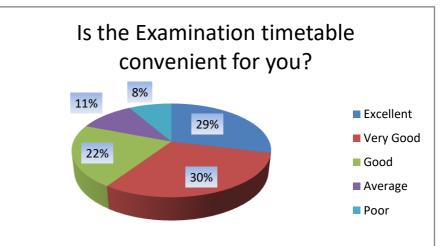

## 2.5.2 - Feedback-based Mechanism to deal with internal examination related grievances:

| Question                                          | Excellent | Very Good | Good | Average | Poor | Total Students Given Feedback |
|---------------------------------------------------|-----------|-----------|------|---------|------|-------------------------------|
| Was the Internal Examination process completely   |           |           |      |         |      |                               |
| transparent?                                      | 840       | 914       | 439  | 399     | 181  | 2773                          |
|                                                   |           |           |      |         |      |                               |
| Is the Examination timetable convenient for you?  | 799       | 847       | 598  | 298     | 231  | 2773                          |
| Does the Examination Help desk respond to your    |           |           |      |         |      |                               |
| queries?                                          | 883       | 780       | 601  | 212     | 297  | 2773                          |
|                                                   |           |           |      |         |      |                               |
| Was the Admit card Generation process friendly?   | 702       | 957       | 587  | 290     | 237  | 2773                          |
|                                                   |           |           |      |         |      |                               |
| How will you express your views on help provided  |           |           |      |         |      |                               |
| from your institution for downloading of results? | 701       | 907       | 578  | 354     | 233  | 2773                          |
| Express your opinion on submission of data for    |           |           |      |         |      |                               |
| various examinations?                             | 714       | 999       | 398  | 477     | 185  | 2773                          |
| How will you rate Overall Examination process of  |           |           |      |         |      |                               |
| Maharaja Manindra Chandra College?                | 778       | 1006      | 510  | 292     | 187  | 2773                          |
| Overall                                           | 5417      | 6410      | 3711 | 2322    | 1551 |                               |
| Total Points                                      | 50642     |           |      |         |      |                               |