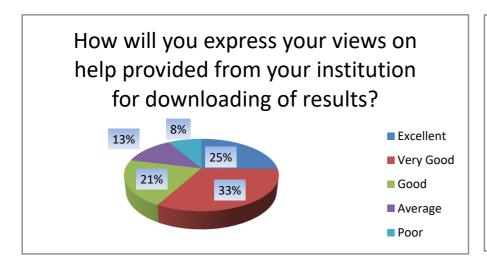

## 2.5.2 - Feedback-based Mechanism to deal with internal examination related grievances:

| Question                                          | Excellent | Very Good | Good | Average | Poor | Total Students Given Feedback |
|---------------------------------------------------|-----------|-----------|------|---------|------|-------------------------------|
| Was the Internal Examination process completely   |           |           |      |         |      |                               |
| transparent?                                      | 840       | 914       | 439  | 399     | 181  | 2773                          |
|                                                   |           |           |      |         |      |                               |
| Is the Examination timetable convenient for you?  | 799       | 847       | 598  | 298     | 231  | 2773                          |
| Does the Examination Help desk respond to your    |           |           |      |         |      |                               |
| queries?                                          | 883       | 780       | 601  | 212     | 297  | 2773                          |
|                                                   |           |           |      |         |      |                               |
| Was the Admit card Generation process friendly?   | 702       | 957       | 587  | 290     | 237  | 2773                          |
|                                                   |           |           |      |         |      |                               |
| How will you express your views on help provided  |           |           |      |         |      |                               |
| from your institution for downloading of results? | 701       | 907       | 578  | 354     | 233  | 2773                          |
| Express your opinion on submission of data for    |           |           |      |         |      |                               |
| various examinations?                             | 714       | 999       | 398  | 477     | 185  | 2773                          |
| How will you rate Overall Examination process of  |           |           |      |         |      |                               |
| Maharaja Manindra Chandra College?                | 778       | 1006      | 510  | 292     | 187  | 2773                          |
| Overall                                           | 5417      | 6410      | 3711 | 2322    | 1551 |                               |
| Total Points                                      | 50642     |           |      |         |      |                               |