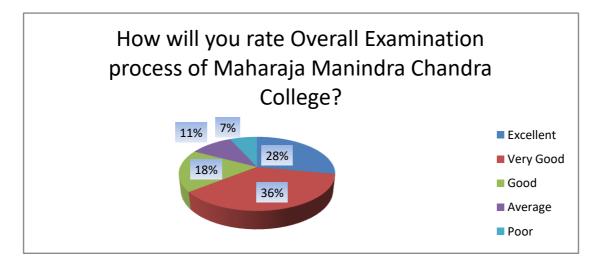

## 2.5.2 - Feedback-based Mechanism to deal with internal examination related grievances:

| Question                                          | Excellent | Very Good | Good | Average | Poor | Total Students Given Feedback |
|---------------------------------------------------|-----------|-----------|------|---------|------|-------------------------------|
| Was the Internal Examination process completely   |           |           |      |         |      |                               |
| transparent?                                      | 840       | 914       | 439  | 399     | 181  | 2773                          |
|                                                   |           |           |      |         |      |                               |
| Is the Examination timetable convenient for you?  | 799       | 847       | 598  | 298     | 231  | 2773                          |
| Does the Examination Help desk respond to your    |           |           |      |         |      |                               |
| queries?                                          | 883       | 780       | 601  | 212     | 297  | 2773                          |
|                                                   |           |           |      |         |      |                               |
| Was the Admit card Generation process friendly?   | 702       | 957       | 587  | 290     | 237  | 2773                          |
|                                                   |           |           |      |         |      |                               |
| How will you express your views on help provided  |           |           |      |         |      |                               |
| from your institution for downloading of results? | 701       | 907       | 578  | 354     | 233  | 2773                          |
| Express your opinion on submission of data for    |           |           |      |         |      |                               |
| various examinations?                             | 714       | 999       | 398  | 477     | 185  | 2773                          |
| How will you rate Overall Examination process of  |           |           |      |         |      |                               |
| Maharaja Manindra Chandra College?                | 778       | 1006      | 510  | 292     | 187  | 2773                          |
| Overall                                           | 5417      | 6410      | 3711 | 2322    | 1551 |                               |
| Total Points                                      | 50642     |           |      |         |      |                               |