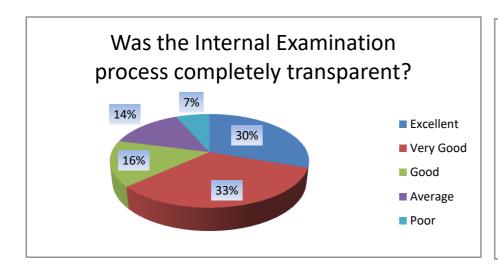

## 2.5.2 - Feedback-based Mechanism to deal with internal examination related grievances:

| Question                                          | Excellent | Very Good | Good | Average | Poor | Total Students Given Feedback |
|---------------------------------------------------|-----------|-----------|------|---------|------|-------------------------------|
| Was the Internal Examination process completely   |           |           |      |         |      |                               |
| transparent?                                      | 840       | 914       | 439  | 399     | 181  | 2773                          |
|                                                   |           |           |      |         |      |                               |
| Is the Examination timetable convenient for you?  | 799       | 847       | 598  | 298     | 231  | 2773                          |
| Does the Examination Help desk respond to your    |           |           |      |         |      |                               |
| queries?                                          | 883       | 780       | 601  | 212     | 297  | 2773                          |
|                                                   |           |           |      |         |      |                               |
| Was the Admit card Generation process friendly?   | 702       | 957       | 587  | 290     | 237  | 2773                          |
|                                                   |           |           |      |         |      |                               |
| How will you express your views on help provided  |           |           |      |         |      |                               |
| from your institution for downloading of results? | 701       | 907       | 578  | 354     | 233  | 2773                          |
| Express your opinion on submission of data for    |           |           |      |         |      |                               |
| various examinations?                             | 714       | 999       | 398  | 477     | 185  | 2773                          |
| How will you rate Overall Examination process of  |           |           |      |         |      |                               |
| Maharaja Manindra Chandra College?                | 778       | 1006      | 510  | 292     | 187  | 2773                          |
| Overall                                           | 5417      | 6410      | 3711 | 2322    | 1551 |                               |
| Total Points                                      | 50642     |           |      |         |      |                               |