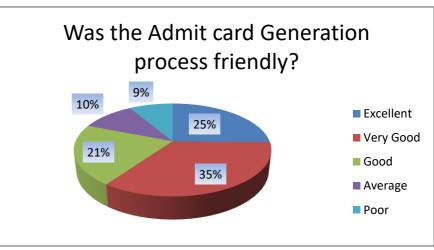

## 2.5.2 - Feedback-based Mechanism to deal with internal examination related grievances:

| Question                                          | Excellent | Very Good | Good | Average | Poor | Total Students Given Feedback |
|---------------------------------------------------|-----------|-----------|------|---------|------|-------------------------------|
| Was the Internal Examination process completely   |           |           |      |         |      |                               |
| transparent?                                      | 840       | 914       | 439  | 399     | 181  | 2773                          |
|                                                   |           |           |      |         |      |                               |
| Is the Examination timetable convenient for you?  | 799       | 847       | 598  | 298     | 231  | 2773                          |
| Does the Examination Help desk respond to your    |           |           |      |         |      |                               |
| queries?                                          | 883       | 780       | 601  | 212     | 297  | 2773                          |
|                                                   |           |           |      |         |      |                               |
| Was the Admit card Generation process friendly?   | 702       | 957       | 587  | 290     | 237  | 2773                          |
|                                                   |           |           |      |         |      |                               |
| How will you express your views on help provided  |           |           |      |         |      |                               |
| from your institution for downloading of results? | 701       | 907       | 578  | 354     | 233  | 2773                          |
| Express your opinion on submission of data for    |           |           |      |         |      |                               |
| various examinations?                             | 714       | 999       | 398  | 477     | 185  | 2773                          |
| How will you rate Overall Examination process of  |           |           |      |         |      |                               |
| Maharaja Manindra Chandra College?                | 778       | 1006      | 510  | 292     | 187  | 2773                          |
| Overall                                           | 5417      | 6410      | 3711 | 2322    | 1551 |                               |
| Total Points                                      | 50642     |           |      |         |      |                               |